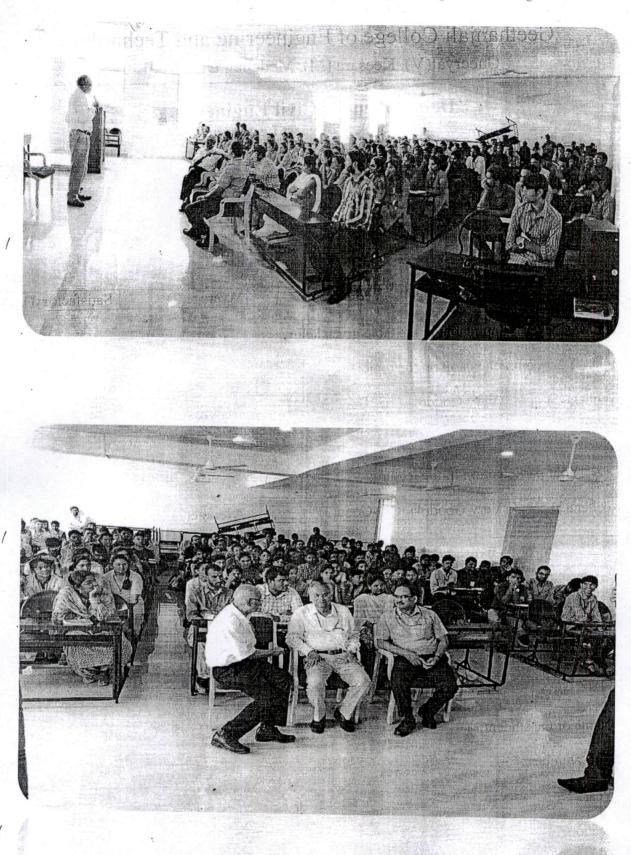

## Expert Lecture on "Water Recourses Engineering"

Date

11-08-2017

Time

11.00am to 1.00pm

Venue .

Seminar Hall, III-floor, Block-III, Civil Dept.

Topic

"Water Recourses Engineering"

Target Group

III-Year and IV- Year students

Recourse Person:

Dr. K. Subramanya, Professor, IIT, Kanpur

Coordinators

Mr. D. Ramachander, Asst. Prof. CED,

Mr. G. Raju, Asst. Prof. CED.

#### Dr.K.Subramanya

DATE: 12/08/2017

Department of Civil Engineering conducted a expert lecture on "Water Resource Engineering" dated 11/08/2017 for B.Tech (CIVIL IV year Students) as per the approval of Principal dated 10/8/2017.

Mr. G.Raju, Assistant Professor has introduced the invited speaker Dr.K.Subramanya

Prof.IIT Kanpur, to the participants by citing his profile and he was presented a flower bouquet. Dr.K.Subramanya addressed the gathering on the following concepts.