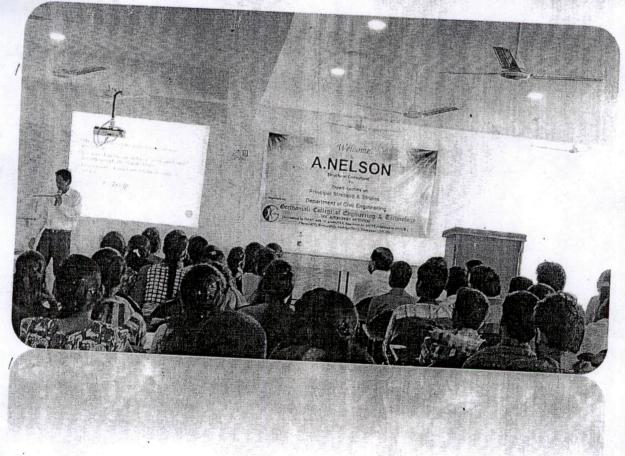

## Expert Lecture on "Water Recourses Engineering"

Date

11-08-2017

Time

11.00am to 1.00pm

Venue .

Seminar Hall, III-floor, Block-III, Civil Dept.

Topic

"Water Recourses Engineering"

Target Group

III-Year and IV- Year students

Recourse Person:

Dr. K. Subramanya, Professor, IIT, Kanpur

Coordinators

Mr. D. Ramachander, Asst. Prof. CED,

Mr. G. Raju, Asst. Prof. CED.

#### Dr.K.Subramanya

DATE: 12/08/2017

Department of Civil Engineering conducted a expert lecture on "Water Resource Engineering" dated 11/08/2017 for B.Tech (CIVIL IV year Students) as per the approval of Principal dated 10/8/2017.

Mr. G.Raju, Assistant Professor has introduced the invited speaker Dr.K.Subramanya

Prof.IIT Kanpur, to the participants by citing his profile and he was presented a flower bouquet. Dr.K.Subramanya addressed the gathering on the following concepts.