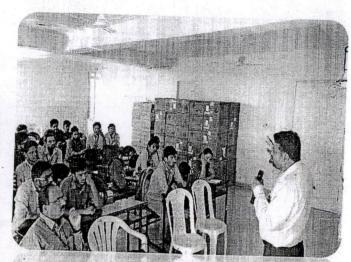

Mr. G.Raju, Assistant Professor has introduced the invited speaker Dr.K.Subramanya

Prof.IIT Kanpur, to the participants by citing his profile and he was presented a flower bouquet. Dr.K.Subramanya addressed the gathering on the following concepts.

- i. Basics of Water Resource engineering.
- ii. Different design methods.

He also addressed the students about the application of Water Resource Engineering. And there was a 30mins question & answer session on different constructions such as Dams, retaining walls etc..