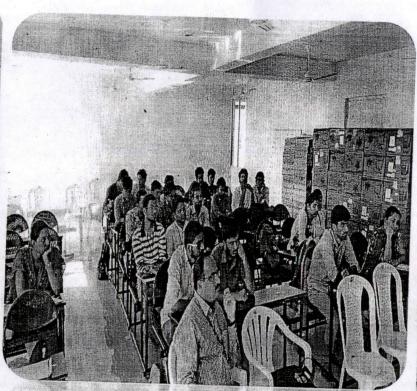

## Expert Lecture on "Water Recourses Engineering"

Date

11-08-2017

Time

11.00am to 1.00pm

Venue .

Seminar Hall, III-floor, Block-III, Civil Dept.

Topic

"Water Recourses Engineering"

Target Group

III-Year and IV- Year students

Recourse Person:

Dr. K. Subramanya, Professor, IIT, Kanpur

Coordinators

Mr. D. Ramachander, Asst. Prof. CED,

Mr. G. Raju, Asst. Prof. CED.

#### Dr.K.Subramanya

DATE: 12/08/2017

Department of Civil Engineering conducted a expert lecture on "Water Resource Engineering" dated 11/08/2017 for B.Tech (CIVIL IV year Students) as per the approval of Principal dated 10/8/2017.