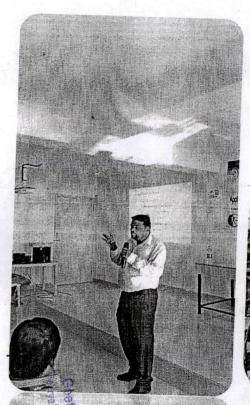

Mr. G.Raju, Assistant Professor has introduced the invited speaker Dr.K.Subramanya

Prof.IIT Kanpur, to the participants by citing his profile and he was presented a flower bouquet. Dr.K.Subramanya addressed the gathering on the following concepts.

- i. Basics of Water Resource engineering.
- ii. Different design methods.

He also addressed the students about the application of Water Resource Engineering. And there was a 30mins question & answer session on different constructions such as Dams, retaining walls etc..

Mr.D.Ramachander, Assistant Professor has given concluding remarks and Prof. S.Tirupathi Rao presented a memento to Dr.K.Subramanya.